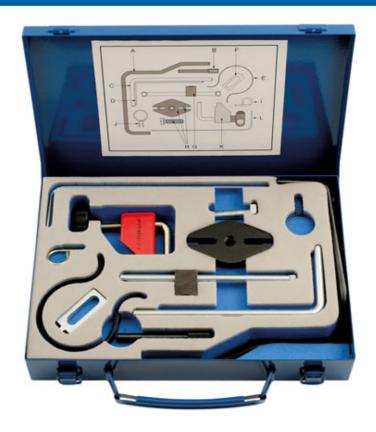

## **Engine Timing Tool Kit - for PSA, Fiat**

This kit provides the tools required to set the valve timing on the extensive range of DW10 and DW12 diesel engines found in the PSA and Fiat ranges.