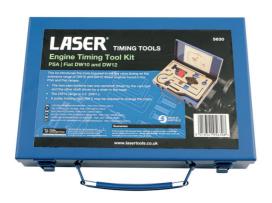

## **Engine Timing Tool Kit - for PSA, Fiat**

This kit provides the tools required to set the valve timing on the extensive range of DW10 and DW12 diesel engines found in the PSA and Fiat ranges.