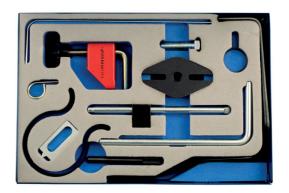

## **Engine Timing Tool Kit - for PSA, Fiat**

This kit provides the tools required to set the valve timing on the extensive range of DW10 and DW12 diesel engines found in the PSA and Fiat ranges.